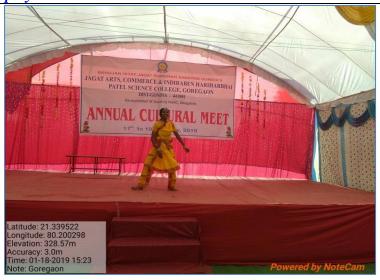

## 3. Portfolio of Annual Cultural Meet 2018-19

#### Jagat Arts, Commerce and I.H.P.Science College, Goregaon Annual College Function 2018-19 14/01/2019 to 19/01/2019

Controller Principal : Dr.N.Y.Lanje Vice-Principal : Dr.S.H.Bhairam

Co-ordinator Dr.R.M.Pise