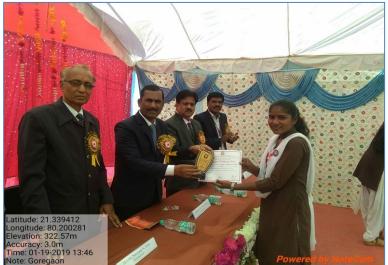

## 3. Portfolio of Annual Cultural Meet 2018-19

#### Jagat Arts, Commerce and I.H.P.Science College, Goregaon Annual College Function 2018-19 14/01/2019 to 19/01/2019

Controller Principal : Dr.N.Y.Lanje Vice-Principal : Dr.S.H.Bhairam

Co-ordinator Dr.R.M.Pise