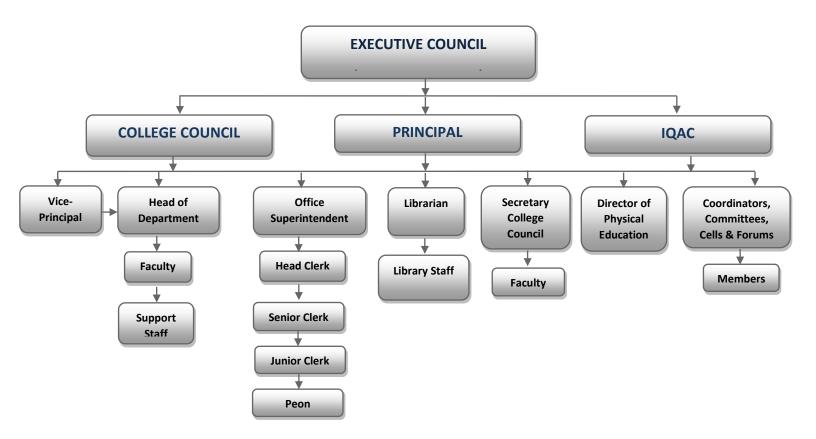

## 1. Organogram of the Institution

2. Minutes of College Council Meeting

Notice No. 24. All the members of the college Development council hereby inform that a Meeting will be held on Scuturda 14th July, 2018, at 12.26 p.m. in conference Hall The Agencles of meeting as under :-1. Chairman speach. 2. confirmation of minutes of last precting 3. Distribution of post folios for the session 2018-19 4. Discussion on the Admission position. 5. Discussion on AGAR. 6. Any other topic with the permission of the Cheurman. Date: 13/07/2018 place: Goregaon rogre Will Ruy R. Prylang secretor Poincipal. Secretary SLOD MAGAT ARTS COLMERCE AND INDIRABEN HARTHARRHAL PATEL SCIENCE COLLEGE, College Development Council GOREGAON DISTRICT GONDIA (M. S.) Jagat Arts, Commerce And Indiraben Hariharbhai Patel Science College, Goregaon, Dist. Gondia C.T. Khisehan Name of the teaching staff. 0 1. Dr. S.H. Bhairam Trun 0 2. prof. B.M. Roy 13mm and Mapping work 3. Dr. S.T. Nandeshwar 4. Dr. B. B. parshuramkar ---5. Dr. R. M. Gahane Rhine 6. 11 C. P. Patte Prof. Ky. L.Y. Dhawale sowad-8. Dr. M.K. Deshpande ON PON Tentouha 9. 11 V. T. Gaibhiye 10 poot. J. B. Baghele 1. Dr. V. I. Rane one 29 12 prof. J. I. Thakur 13. Dr. G.K. Bhagaf