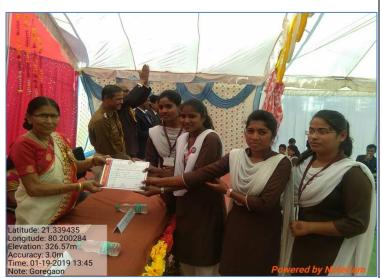

## 3. Portfolio of Annual Cultural Meet 2018-19

#### Jagat Arts, Commerce and I.H.P.Science College, Goregaon Annual College Function 2018-19 14/01/2019 to 19/01/2019

Controller Principal : Dr.N.Y.Lanje Vice-Principal : Dr.S.H.Bhairam

Co-ordinator Dr.R.M.Pise